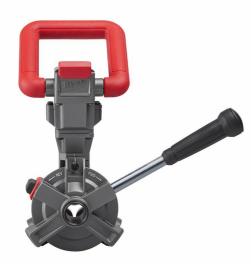

## SAF | SAF

- For use with all M18 FFSDC series, the SWITCH PACK™
  auto feed allows users to upgrade their current M18 FFSDC,
  into an automatic feeding drain cleaner
- Compatible with MILWAUKEE® 8 mm x 23 m, 10 mm x 15 m, 13 mm x 15 m inner core cables and 16 mm x 15 m open wind cables
- Integrated RAPIDSTOP™, allows user to directly stop feeding of the cable when clog is reached to have more control whilst unclogging drains and preventing cable binding and breaking
- O Ratcheting lever to automatically adjust to cable size
- Adjustable feeding speed in forward, reverse and neutral
- Feed and Retraction speed of 4.5 m 6 m per minute
- Ability to manually or automatically feed and retract the cable with the auto-feed mechanism attached